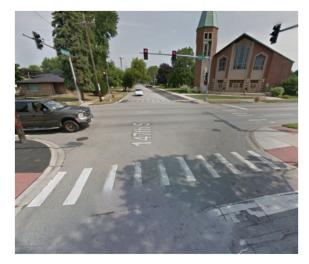

# Anatomy of a walkable intersection

A walkable street network has continuous sidewalks free from obstructions, and tripping hazards, curb ramps and detectable warning pads at every intersection, well-marked crossings, traffic signals that indicate when pedestrians can cross and provide adequate time for people of all abilities to do so, lighting, benches and street trees.