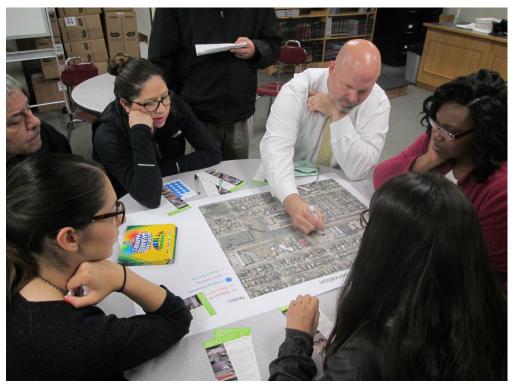

# Field check map for accuracy with volunteers

Since the initial inventory and assessment was conducted virtually, the team opted to work with local volunteers to conduct a field check and verify the inventory. Volunteers were assigned an 8-block area to inspect centered around the key destinations. They were each given the condition map for their respective areas, a visual dictionary to help them assess the condition, and a change order spreadsheet to note where changes should be made to the inventory. Following the field check, the project team updated the inventory to reflect the changes. 31 volunteers assisted in the field check.