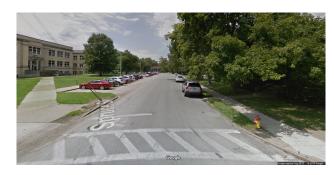

Walk audit worksheet used by volunteers.

If there is a traffic signal, there is not enough time to cross: Y N

Google Streetview capture of Spencer Street from 2012 Image courtesy of Google Maps