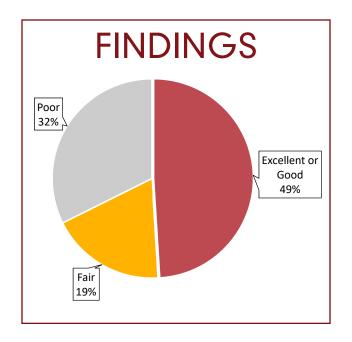

# **FINDINGS**

75 linear miles of streets

36% of Murphysboro's streets have sidewalk coverage

linear mile of gaps spread across the city

## SIDEWALK CONDITION ANALYSIS

The project team and volunteers also checked the map to confirm the condition was coded correctly. Four categories were used to classify the sidewalk condition:

- Excellent: No cracks, new appearance, well maintained
- **Good:** Some visible wear but otherwise good condition
- Fair: Some cracks, clearly visible wear or damage, functional
- **Poor:** Any presence of deep cracks, misaligned, sagging or uplifted slabs, slabs covered in dirt or weeds