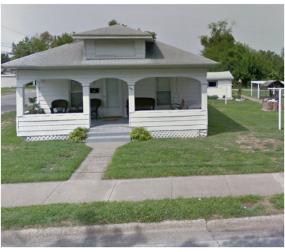

# SIDEWALKS

Create a dedicated space for pedestrians to travel free from vehicles. Sidewalks should be at least 5' wide, 8' in commercial areas. Provide a buffer between the street and sidewalk to further protect pedestrians.

A walkable street network has continuous sidewalks free from obstructions, and tripping hazards, curb ramps and detectable warning pads at every intersection, well-marked crossings, traffic signals that indicate when pedestrians can cross and provide adequate time for people of all abilities to do so, lighting, benches and street trees.