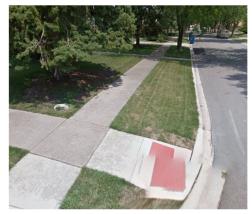

## SIDEWALK CONDITION ANALYSIS

The project team and volunteers also checked the map to confirm the condition was coded correctly. Four categories were used to classify the sidewalk condition:

- Excellent: No cracks, new appearance, well maintained
- **Good:** Some visible wear but otherwise good condition
- Fair: Some cracks, clearly visible wear or damage, functional
- **Poor:** Any presence of deep cracks, misaligned, sagging or uplifted slabs, slabs covered in dirt or weeds