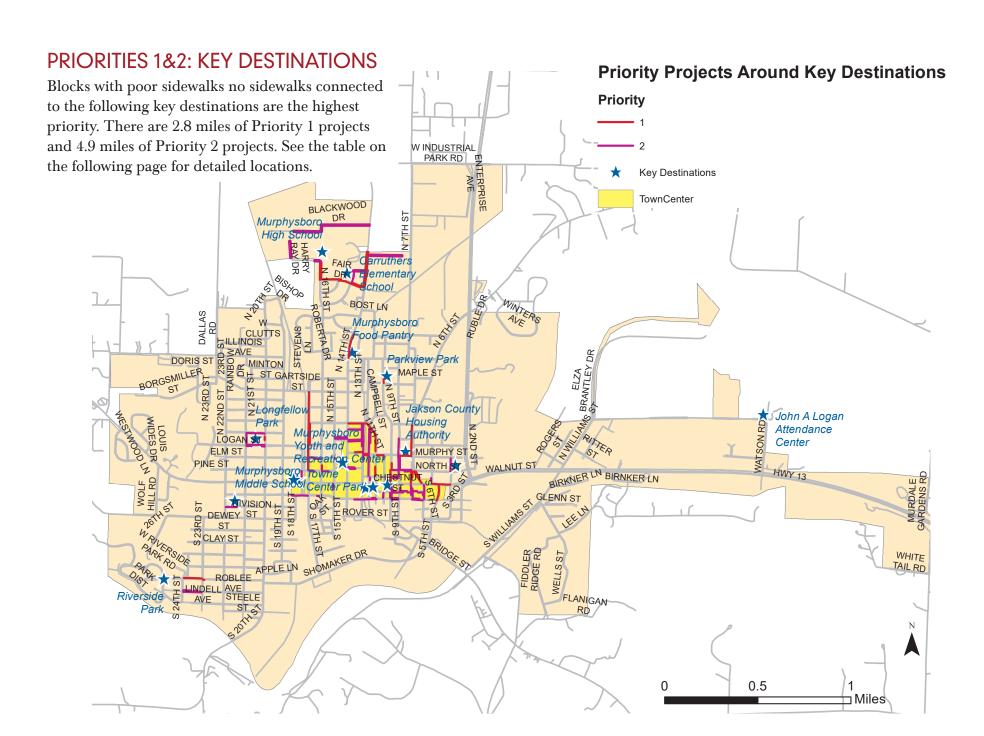

#### PRIORITY 1

Projects that provide access to key destinations like schools, parks, social service centers, bus stops, and the town center on arterials and collectors.

#### PRIORITY 2

Projects that provide access to key destinations like schools, parks, social service centers, bus stops, and the town center on local roads.