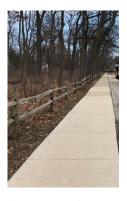

# SIDEWALKS

Create a dedicated space for pedestrians to travel free from vehicles. Sidewalks should be at least 5' wide, 8' in commercial areas. Provide a buffer between the street and sidewalk to further protect pedestrians.

A walkable street network has continuous sidewalks free from obstructions, and tripping hazards, curb ramps and detectable warning pads at every intersection, well-marked crossings, traffic signals that indicate when pedestrians can cross and provide adequate time for people of all abilities to do so, lighting, benches and street trees.