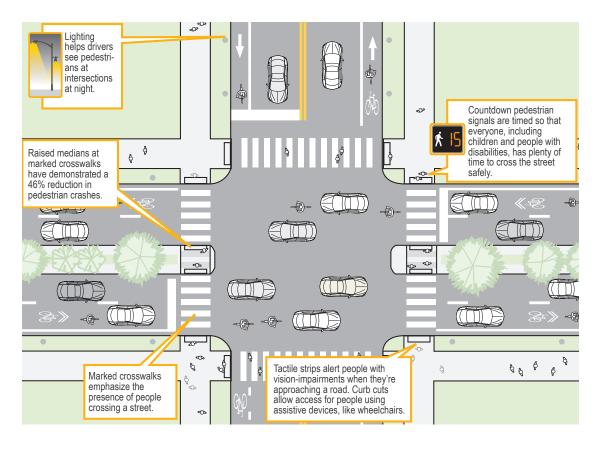

# Anatomy of a walkable intersection

#### CROSSWALKS, CURB RAMPS, DETECTABLE WARNING PADS

Designate space for pedestrian crossings and alert drivers to priority crossing areas. Provide accessible crossings for people with visual impairments and people in wheelchairs.

# SIDEWALKS

Create a dedicated space for pedestrians to travel free from vehicles. Sidewalks should be at least 5' wide, 8' in commercial areas. Provide a buffer between the street and sidewalk to further protect pedestrians.

COUNTDOWN TIMER

Indicate the amount of time pedestrians have to cross a street at a signalized intersection.

LIGHTING

more visible to drivers and improve perception of personal safety. Indicates highpriority pedestrian areas and supports business districts.

Make pedestrians

TRIMMING AND LANDSCAPING MAINTENANCE

Landscaping can encroach sidewalks, impacting accessibility. Ensure landscaping adjacent to sidewalks is maintained.

INFRASTRUCTURE MAINTENANCE

Develop a maintenance plan to ensure they continue to be safe and usable for pedestrians.

STREET TREES

Provide shade in the summer and a buffer from vehicle traffic.

Walkable communities have a density and variety of destinations within walking distance of residential areas and streets that feel safe and comfortable for people of all ages and abilities to walk along and across.

A walkable street network has continuous sidewalks free from obstructions, and tripping hazards, curb ramps and detectable warning pads at every intersection, well-marked crossings, traffic signals that indicate when pedestrians can cross and provide adequate time for people of all abilities to do so, lighting, benches and street trees.