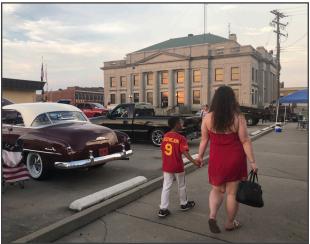

Families walking on Walnut Street Image courtesy of Angie Kuehl.

# Everyone benefits from a walkable community

Nearly 20% of trips are shorter than 1 mile in non-urban areas. an easy walking distance for most people, which would enable them to get more physical activity.