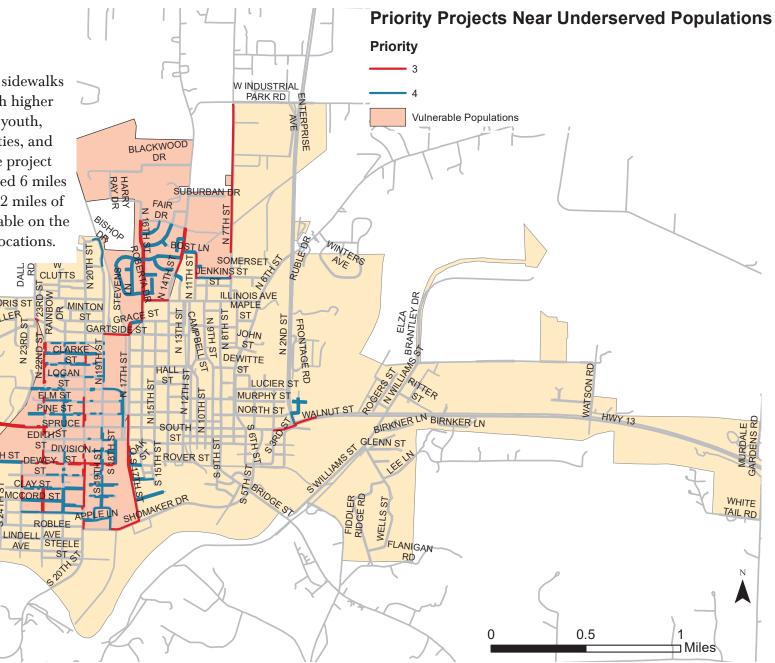

## PRIORITY 3

Projects that provide access to underserved populations, such as people living below the poverty line, seniors, and youth on arterials and collectors..

### PRIORITY 4

Projects that provide access to underserved populations, such as people living below the poverty line, seniors, and youth on local roads.