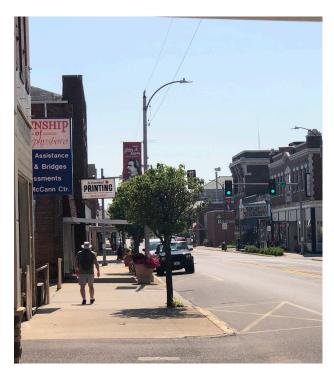

# CREATING A WALKABLE MURPHYSBORO

Downtown Murphysboro Image courtesy of Angie Kuehl.

Murphysboro has the perfect bones of a walkable community. Most of its streets are gridded, providing easy access to most destinations like its quaint downtown, community schools, and lush Riverside Park.

Despite its assets, the availability, quality and condition of the sidewalk network impact residents' ability to walk to reach destinations. Residents report challenges like gaps in the sidewalk network and the condition of the existing network.