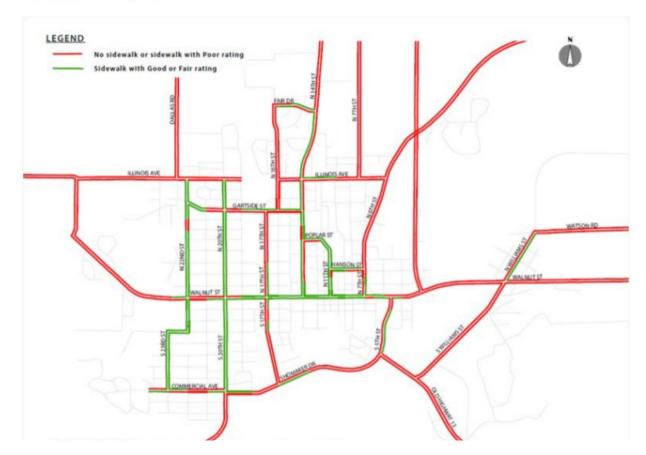

#### SIDEWALK GAP ANALYSIS

The project team and volunteers took to Murphysboro's streets to identify where sidewalks are and are not, using three categories to document the presence of sidewalks: continuous sidewalk, gap in sidewalk, no sidewalk. The results are mapped on the following page.

- Continuous sidewalk: sidewalk is present along entire block
- **Gap in sidewalk:** sidewalk is present along most of block, ends abruptly, or has missing segments along block
- No sidewalk: no sidewalk along entire length of block

# **FINDINGS**

75 linear miles of streets

36% of Murphysboro's streets have sidewalk coverage

linear mile of gaps spread across the city