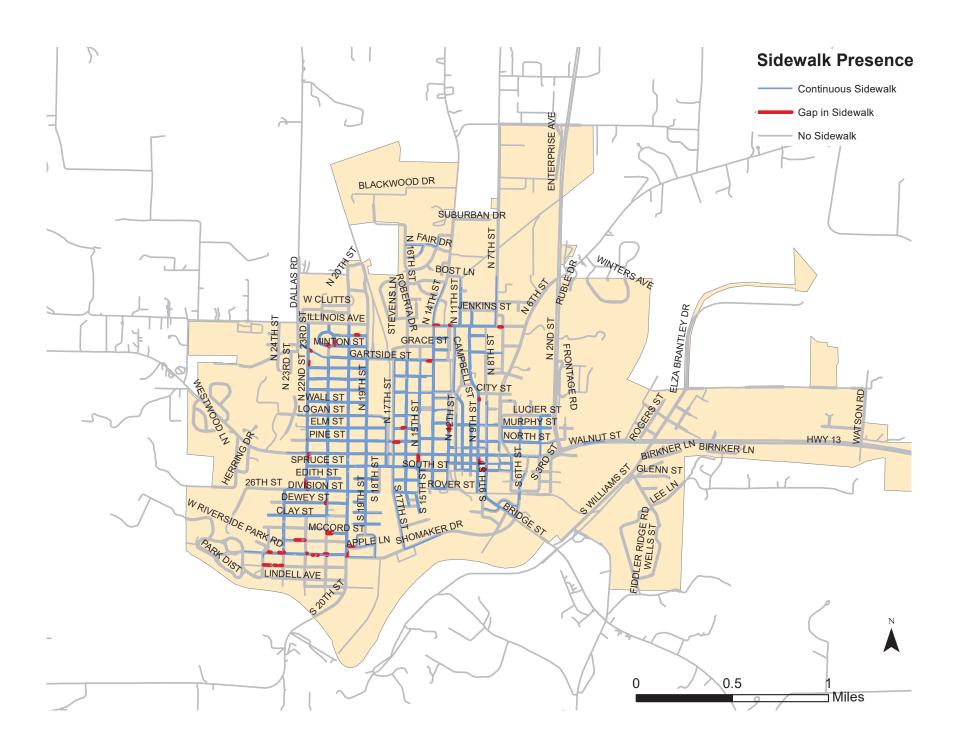

#### SIDEWALK GAP ANALYSIS

The project team and volunteers took to Murphysboro's streets to identify where sidewalks are and are not, using three categories to document the presence of sidewalks: continuous sidewalk, gap in sidewalk, no sidewalk. The results are mapped on the following page.

- Continuous sidewalk: sidewalk is present along entire block
- **Gap in sidewalk:** sidewalk is present along most of block, ends abruptly, or has missing segments along block
- No sidewalk: no sidewalk along entire length of block

# **FINDINGS**

75 linear miles of streets

36% of Murphysboro's streets have sidewalk coverage

linear mile of gaps spread across the city