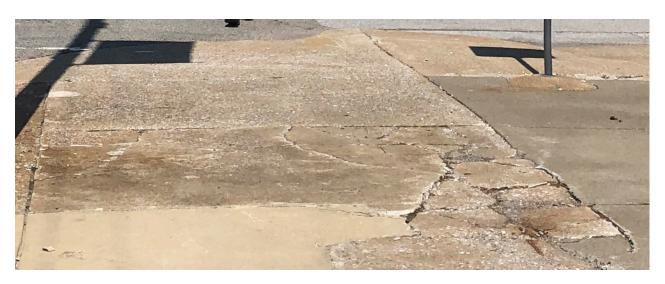

# Assess the condition of the existing sidewalk network

The project team also analyzed the condition of existing sidewalk segments as they mapped the network. Sidewalks were rated as follows: Excellent, Good, Fair, Poor.

## SIDEWALK CONDITION ANALYSIS

The project team and volunteers also checked the map to confirm the condition was coded correctly. Four categories were used to classify the sidewalk condition:

- Excellent: No cracks, new appearance, well maintained
- **Good:** Some visible wear but otherwise good condition
- Fair: Some cracks, clearly visible wear or damage, functional
- **Poor:** Any presence of deep cracks, misaligned, sagging or uplifted slabs, slabs covered in dirt or weeds