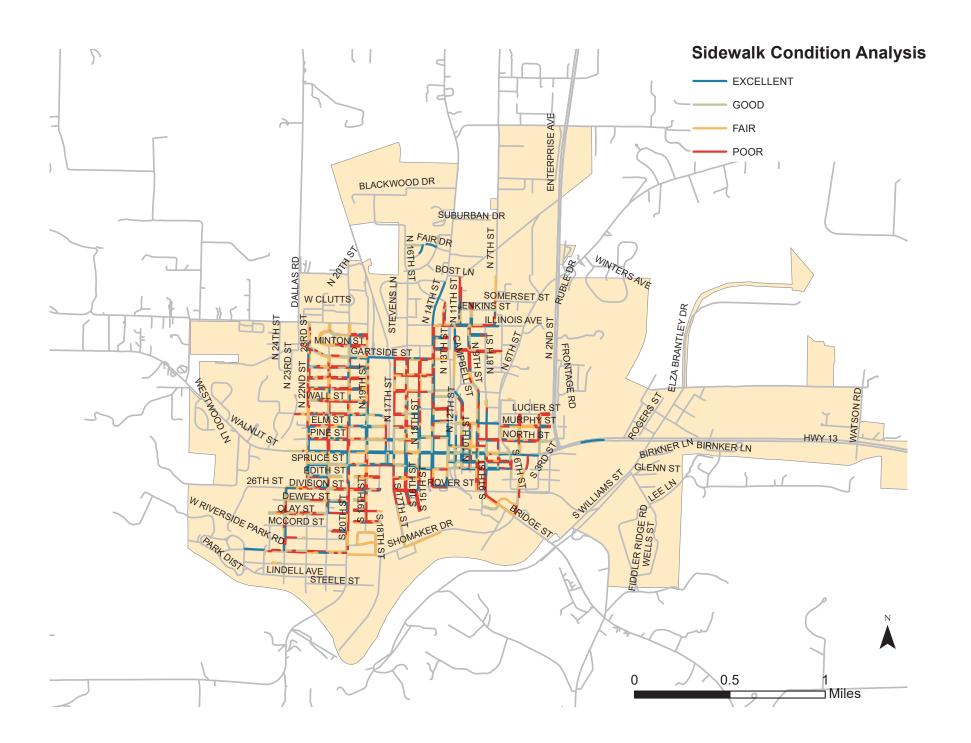

# Assess the condition of the existing sidewalk network

The project team also analyzed the condition of existing sidewalk segments as they mapped the network. Sidewalks were rated as follows: Excellent, Good, Fair, Poor.

## SIDEWALK CONDITION ANALYSIS

The project team and volunteers also checked the map to confirm the condition was coded correctly. Four categories were used to classify the sidewalk condition:

- Excellent: No cracks, new appearance, well maintained
- **Good:** Some visible wear but otherwise good condition
- Fair: Some cracks, clearly visible wear or damage, functional
- **Poor:** Any presence of deep cracks, misaligned, sagging or uplifted slabs, slabs covered in dirt or weeds

# **Sidewalk Condition Analysis Definitions**

EXCELLENT GOOD FAIR POOR