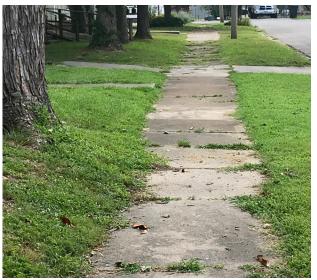

# Assess the condition of the existing sidewalk network

The project team also analyzed the condition of existing sidewalk segments as they mapped the network. Sidewalks were rated as follows: Excellent, Good, Fair, Poor.

## SIDEWALK CONDITION ANALYSIS

The project team and volunteers also checked the map to confirm the condition was coded correctly. Four categories were used to classify the sidewalk condition:

- Excellent: No cracks, new appearance, well maintained
- **Good:** Some visible wear but otherwise good condition
- Fair: Some cracks, clearly visible wear or damage, functional
- **Poor:** Any presence of deep cracks, misaligned, sagging or uplifted slabs, slabs covered in dirt or weeds