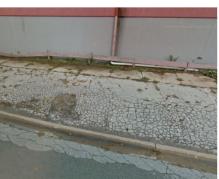

## SIDEWALK CONDITION ANALYSIS

The project team and volunteers also checked the map to confirm the condition was coded correctly. Four categories were used to classify the sidewalk condition:

- Excellent: No cracks, new appearance, well maintained
- **Good:** Some visible wear but otherwise good condition
- Fair: Some cracks, clearly visible wear or damage, functional
- **Poor:** Any presence of deep cracks, misaligned, sagging or uplifted slabs, slabs covered in dirt or weeds