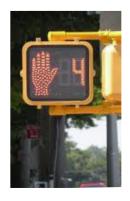

COUNTDOWN TIMER

Indicate the amount of time pedestrians have to cross a street at a signalized intersection.

LIGHTING

more visible to drivers and improve perception of personal safety. Indicates highpriority pedestrian areas and supports business districts.

A walkable street network has continuous sidewalks free from obstructions, and tripping hazards, curb ramps and detectable warning pads at every intersection, well-marked crossings, traffic signals that indicate when pedestrians can cross and provide adequate time for people of all abilities to do so, lighting, benches and street trees.